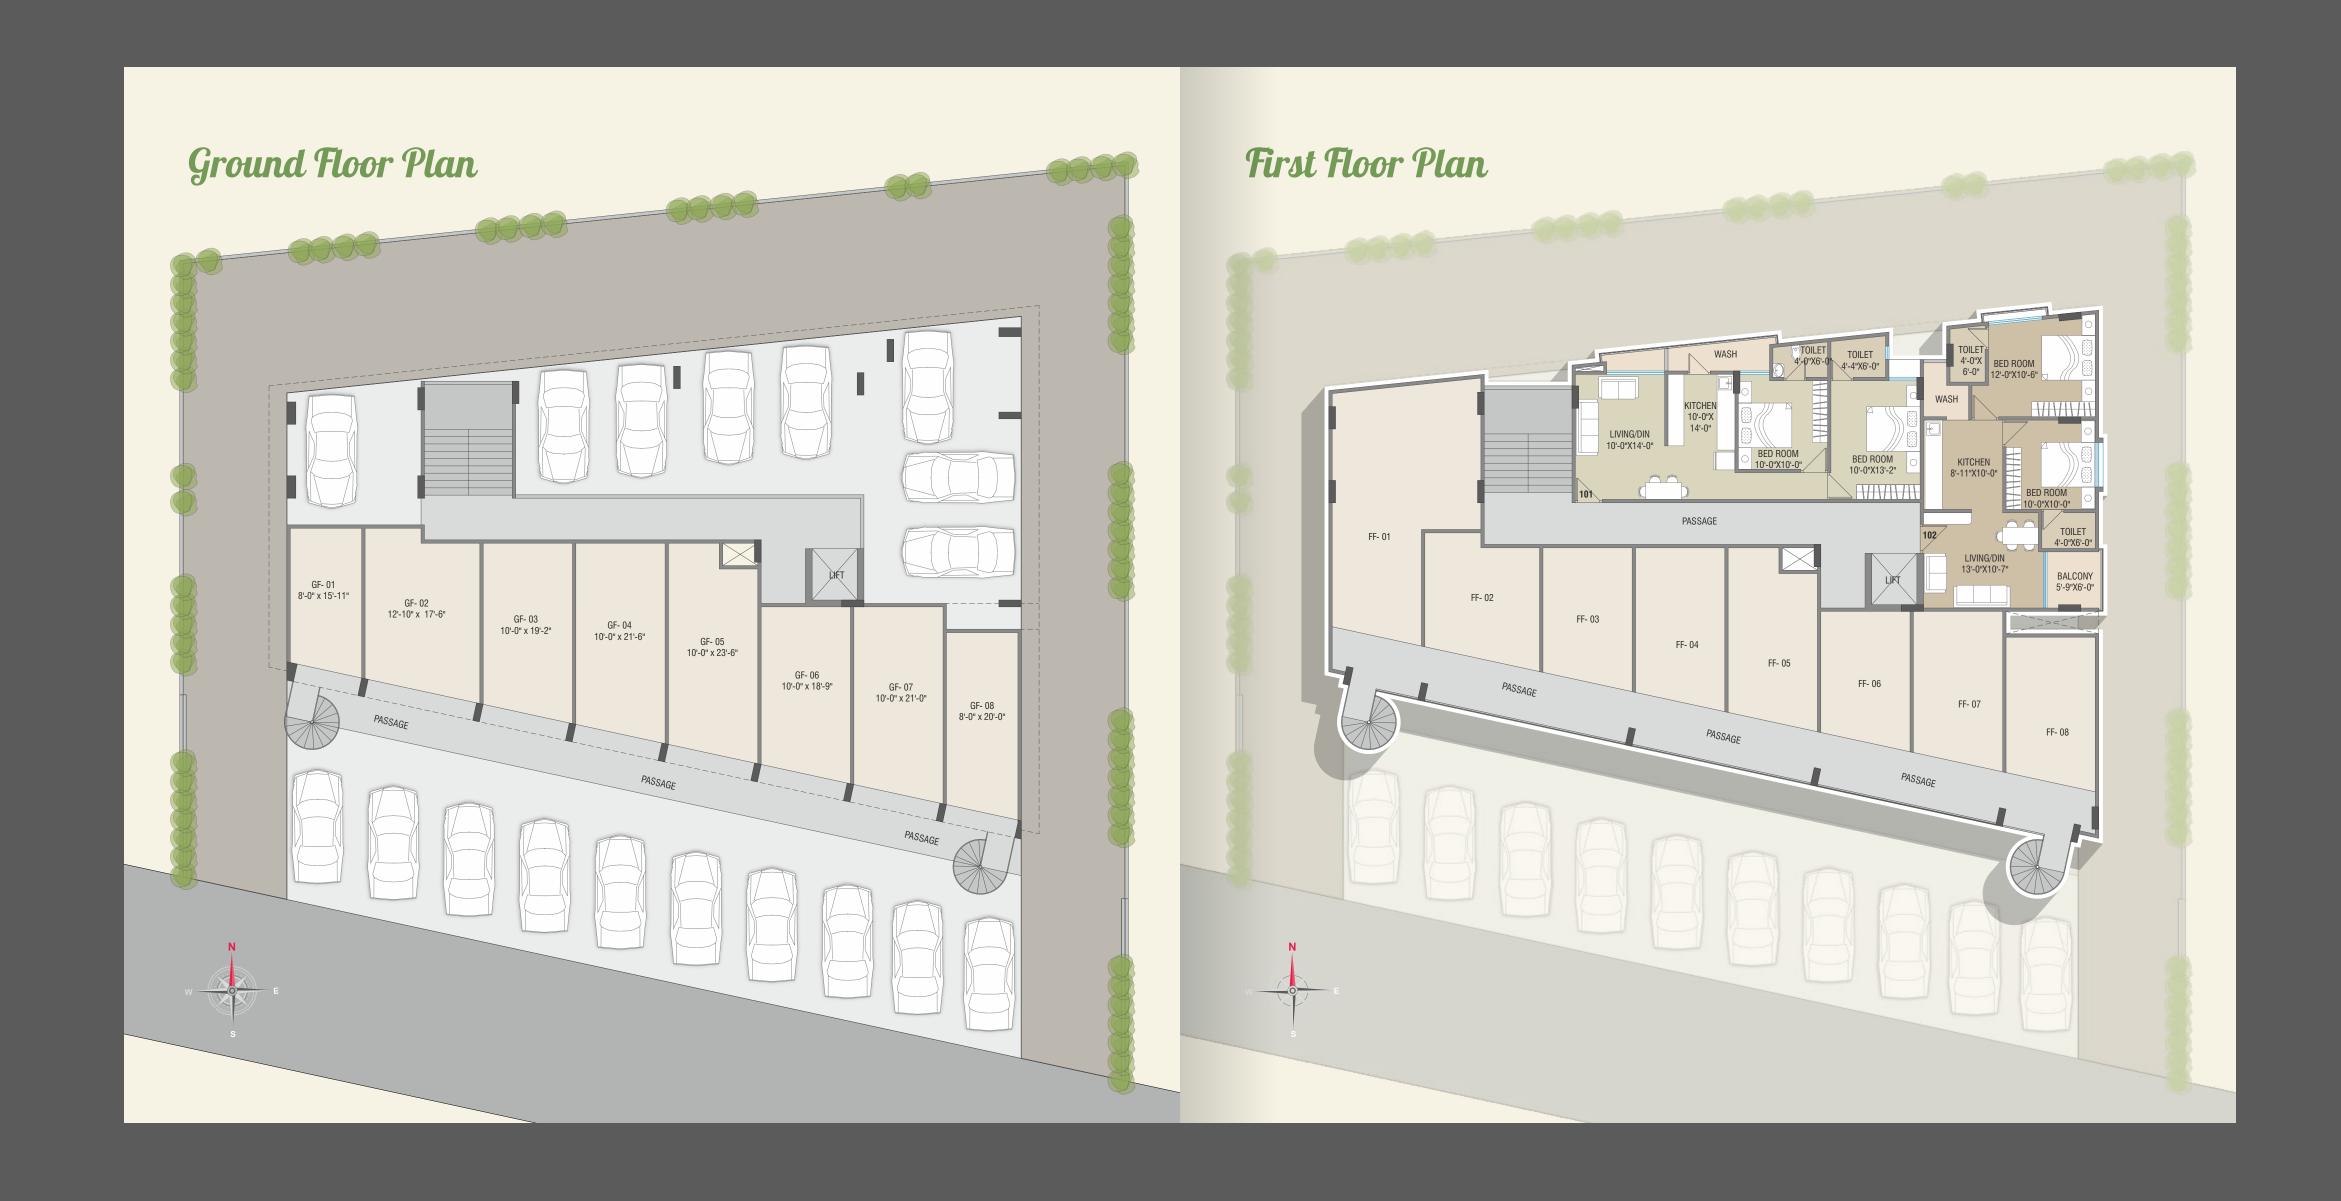

## Typical Floor Plan TOILET 4'-0"X6'-0" TOILET 4'-4"X6'-0" BED ROOM 12'-0"X10'-6" TOILET KITCHEN LIVING/DIN 10'-0"X14'-0" TOILET 4'-0"X6'-3" BED ROOM 10'-0"X10'-0" BED ROOM 10'-0"X13'-2" KITCHEN 8'-11"X10'-0" BED ROOM 10'-0"X10'-0" 10'-0"X10'-0" PASSAGE TOILET 202-702 LIVING/DIN 13'-0"X10'-7" TOILET 3'-10"X6'-10" BALCONY TOILET 4'-0"X7'-3" KITCHEN LIVING ROOM 12'-10"X14'-2" KITCHEN 10'-0"X7'-6" WASH TOILET 3'-3"X6'-10" DRAWING ROOM 10'-0"X17'-2" KITCHEN 8'-2"X10'-2" TOILET 4'-0"X7'-3" LIVING ROOM 10'-0"X16'-7" STORE BED ROOM 10'-0"X10'-0" BED ROOM BED ROOM 10'-0"X12'-0" BED ROOM 10'-0"X12'-0" 10'-0"X10'-0"